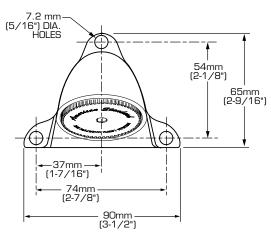

## **GENERAL DESCRIPTION:**

Wall-mounted showerhead. Vandal-resistant cast brass construction. Includes pressure-compensating flow control device.

## SUGGESTED SPECIFICATION

Wall-mounted showerhead. Shall feature vandal-resistant cast brass construction. Shall also feature pressure-compensating flow control device. Fitting shall be American Standard Model # 1660.244.