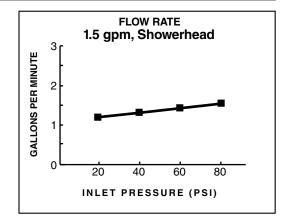

#### **MODEL NUMBER:**

☐ 1660.244 Institutional Showerhead, 1.5 gpm

## **GENERAL DESCRIPTION:**

Wall-mounted showerhead. Vandal-resistant cast brass construction. Includes pressure-compensating flow control device.

## **PRODUCT FEATURES:**

- Wall mounted institutional showerhead
- Solid brass construction
- · Vandal resistant mounting
- Pressure compensating flow control
- **5 Year Warranty:** 5 year limited warranty for commercial installations.