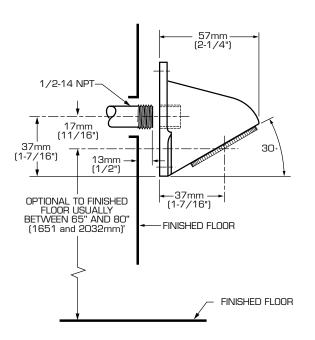

## **GENERAL DESCRIPTION:**

Wall-mounted showerhead. Vandal-resistant cast brass construction. Includes pressure-compensating flow control device.

## SUGGESTED SPECIFICATION

Wall-mounted showerhead. Shall feature vandal-resistant cast brass construction. Shall also feature pressure-compensating flow control device. Fitting shall be American Standard Model # 1660.244.